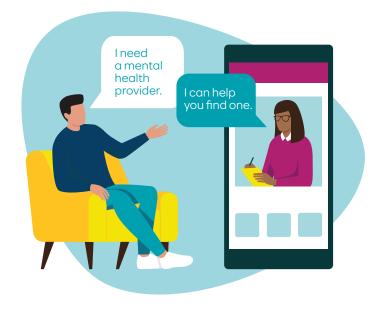

# Find *mental health support* that's right for you

As you manage all the responsibilities in your life, you might find yourself in need of someone to help you find the right mental health care and support.

### Our Behavioral Health 360 program gives you different ways to access mental health support.

Whether you prefer the personal guidance of a **Behavioral** Health Champion or the privacy of taking a Self-Guided Assessment, your Member Dashboard makes it easy to find the mental health support that's right for you.

To get started, go to the **Behavioral Health 360** tile on your Member Dashboard home page to:

- Connect with a Behavioral Health Champion
- Complete a Self-Guided Assessment

Our Behavioral Health **Champions** help you explore your treatment options and quickly find local providers that suit your personal healthcare needs. They can help you: